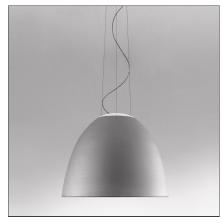

## **DESCRIPTION**

#### **FEATURES**

**Article Code:** A243310APP Material: Aluminium. Colour: Anodized aluminum methacrylate, glass Installation: Suspension Series: Design Hospitality, Office, **Environment:** Indoor Area contract: Residential **Emission:** Direct/indirect