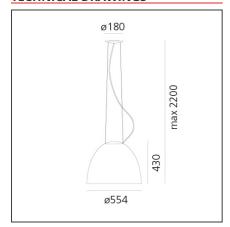

#### **TECHNICAL DRAWINGS**

#### **DIMENSIONS**

**Height:** cm 43 **Glow Wire Test:**  $650^{\circ}$ C **Max Height from ceiling:** cm 220