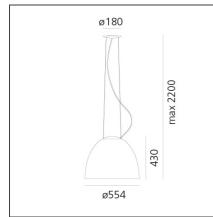

# **TECHNICAL DRAWINGS**

| FEATURES                            |                       |                                        |                                     |
|-------------------------------------|-----------------------|----------------------------------------|-------------------------------------|
| Article Code:                       | A243310               | Material:                              | Aluminium,                          |
| Colour:                             | Anodized aluminum     |                                        | methacrylate, glass                 |
| Installation:                       | Suspension            | Series:                                | Design                              |
| Environment:                        | Indoor                | Area contract:                         | Hospitality, Office,<br>Residential |
|                                     |                       | Emission:                              | Direct/indirect                     |
| DIMENSIONS                          |                       |                                        |                                     |
| Height:                             | cm 43                 | Glow Wire Test:                        | 650°C                               |
| Base Width:                         | cm 18                 |                                        |                                     |
| Max Height from ceiling:            | cm 220                |                                        |                                     |
| INCLUDED SOURCES                    |                       |                                        |                                     |
| Category:                           | LED                   | Color temperature (K):                 | 2700K                               |
| Number:                             | 1                     | Color Tolerance:                       | MacAdam 2SDCM                       |
| Watt:                               | 37W                   | CRI:                                   | 90                                  |
| Delivered lumens output (lm):3747lm |                       | Efficacy:                              | 103lm/W                             |
| Туре:                               | 0                     | Service Life:                          | 50000-L70                           |
| Class:                              | А                     |                                        |                                     |
| LUMINAIRE                           |                       |                                        |                                     |
| Power Supply:                       | Electronic Integrated | ed Delivered lumens output (lm):1882lm |                                     |
| Watt:                               | 45W                   | CCT:                                   | 2700K                               |
| Voltage:                            | 220V-240V             | Efficiency:                            | 52%                                 |
|                                     |                       | Efficacy:                              | 41.82lm/W                           |
|                                     |                       | CRI:                                   | 90                                  |
|                                     |                       | Dimmable Typology:                     | Push                                |