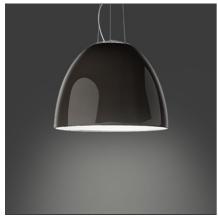

## **Nur Gloss - Suspension - Grey**

#### Notes

A new perfectly smooth and polished finish gives elegance to the classicNur model. All the versions are encased in a diffuser at the bottom.