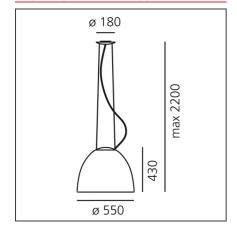

#### **TECHNICAL DRAWINGS**

polycarbonate, glass

**DIMENSIONS** 

Socket:

 Height:
 cm 43.9
 Impact Resistance:
 N/D

 Max Height from ceiling:
 cm 200
 Glow Wire Test:
 650°C

**NOT INCLUDED SOURCES** 

 Category:
 HALO
 Color Rendering:
 99