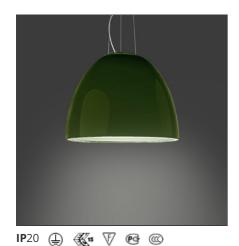

# **Nur Gloss - Suspension - Green**

## **FEATURES**

**Article Code:** A242170 Material: Colour: Green Installation: Suspension Series: **Environment:** 

Indoor Area contract:

Residential Direct/indirect

Aluminium,

Design

polycarbonate, glass

Hospitality, Office,