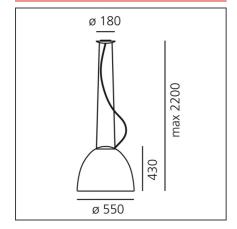

# **TECHNICAL DRAWINGS**

Dimmerable: + 10-

**Emission:** 

**DIMENSIONS** 

cm 43.9 **Impact Resistance:** N/D Height: Max Height from ceiling: cm 200 **Glow Wire Test:** 650°C