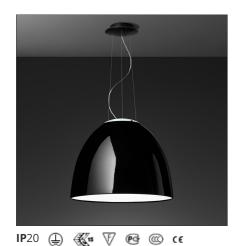

# **Nur Gloss - Suspension - Black**

### Notes

A new perfectly smooth and polished finish gives elegance to the classicNur model. All the versions are encased in a diffuser at the bottom.