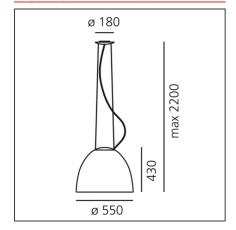

### **TECHNICAL DRAWINGS**

Dimmerable: + () -

**DIMENSIONS** 

Socket:

Height:cm 43.9Impact Resistance:N/DMax Height from ceiling:cm 200Glow Wire Test:650

**NOT INCLUDED SOURCES** 

 Category:
 HALO
 Color Rendering:
 99

 Number:
 1
 Color temperature (K):
 3000K