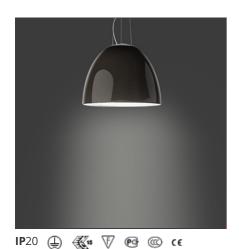

# **Nur Gloss mini - Suspension - Grey**

### **DESCRIPTION**

A new perfectly smooth and polished finish gives elegance to the classic Nur model. Painted aluminium body lamp; diffuser in thermoplastic material; upper cap in borosilicate sanded glass.

## **FEATURES**

**Article Code:** A244990 **Material:** Aluminium,

**Colour:** Grey polycarbonate, glass

Installation:Suspension, CeilingSeries:DesignEnvironment:IndoorArea contract:Hospitality,

Residential