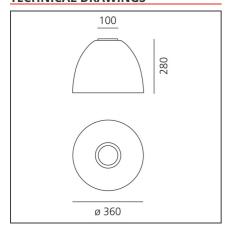

PRODUCT DATA SHEET PRODUCT CODE: A246600

# Nur Gloss mini soffitto Led White



#### **DESIGN BY**

Ernesto Gismondi

### **DESCRIPTION**

A perfectly smooth and polished finish gives elegance to the classic Nur model. Painted aluminium body lamp; polycarbonate diffuser.

# **TECHNICAL DRAWINGS**



#### **FEATURES**

| Article Code: | A246600 | Material:                | Aluminum,                                      |
|---------------|---------|--------------------------|------------------------------------------------|
| Colour:       | White   | waterial.                | methacrylate                                   |
|               |         | Cautan                   | ,                                              |
| Installation: |         |                          | Design                                         |
| Environment:  | Indoor  | Area contract:           |                                                |
|               |         |                          | Residential                                    |
|               |         | Emission: