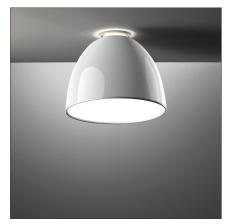

# Nur Gloss mini soffitto Led White

### **DESCRIPTION**

A perfectly smooth and polished finish gives elegance to the classic Nur model. Painted aluminium body lamp; polycarbonate diffuser.