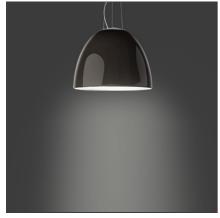

## Nur Gloss mini LED - Suspension - Grey

IP20 ⊕ ∰ ♥ @ @ c€ Dimmerable: +**0**-

## DESCRIPTION

A new perfectly smooth and polished finish gives elegance to the classic Nur model. Painted aluminium body lamp; diffuser in thermoplastic material; upper cap in borosilicate sanded glass.