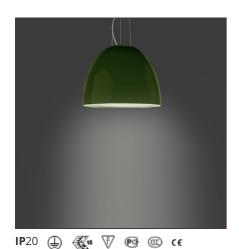

# **Nur Gloss mini LED - Suspension - Green**

### **DESCRIPTION**

A new perfectly smooth and polished finish gives elegance to the classic Nur model. Painted aluminium body lamp; diffuser in thermoplastic material; upper cap in borosilicate sanded glass.

## **FEATURES**

Article Code:A246470Material:Aluminum,Colour:Greenmethacrylate, glass

 Installation:
 Suspension, Ceiling
 Series:
 Design

 Environment:
 Indoor
 Area contract:
 Hospitality,

Residential
Emission: Direct/indirect