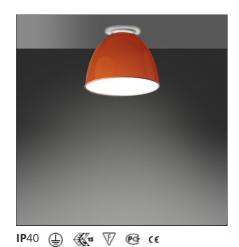

# **Nur Gloss Mini Ceiling - Orange**

#### **DESCRIPTION**

A perfectly smooth and polished finish gives elegance to the classic Nur model. Painted aluminium body lamp; polycarbonate diffuser.

Dimmerable: + 10-

### **FEATURES**

**Article Code:** A245560 Material: Aluminium, Grey Colour: polycarbonate Installation: Suspension, Ceiling Series: Design **Environment:** Indoor Area contract: Hospitality, Residential **Emission:** Direct/indirect