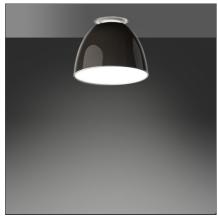

# **Nur Gloss Mini Ceiling Led Grey**

IP40 ⊕ 🕸 🔻 🕏 🔞 c€ Dimmerable: + 1 -

#### **DESCRIPTION**

A perfectly smooth and polished finish gives elegance to the classic Nur model. Painted aluminium body lamp; polycarbonate diffuser.