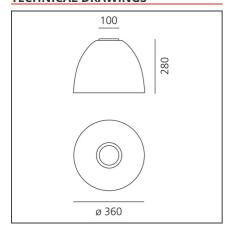

# **TECHNICAL DRAWINGS**

## **DIMENSIONS**

Height: cm 28 **Base Diameter:** cm 10