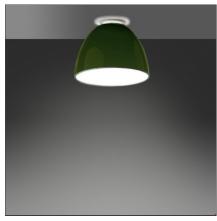

# **Nur Gloss Mini Ceiling Led Green**

#### **DESCRIPTION**

A perfectly smooth and polished finish gives elegance to the classic Nur model. Painted aluminium body lamp; polycarbonate diffuser.