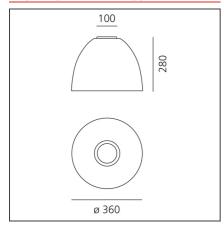

#### **TECHNICAL DRAWINGS**

### **DIMENSIONS**

Height: cm 28 Base Diameter: cm 10