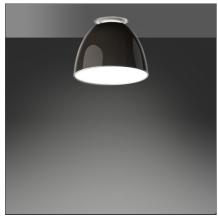

# **Nur Gloss Mini Ceiling - Grey**

### **DESCRIPTION**

A perfectly smooth and polished finish gives elegance to the classic Nur model. Painted aluminium body lamp; polycarbonate diffuser.