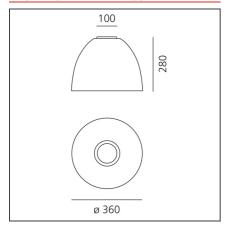

# **TECHNICAL DRAWINGS**

#### **DIMENSIONS**

Socket:

 Height:
 cm 28
 Impact Resistance:
 N/D

 Base Diameter:
 cm 10
 Glow Wire Test:
 850