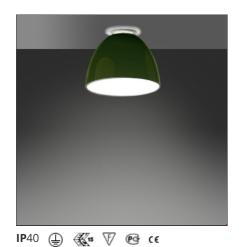

# **Nur Gloss Mini Ceiling - Green**

#### **DESCRIPTION**

A perfectly smooth and polished finish gives elegance to the classic Nur model. Painted aluminium body lamp; polycarbonate diffuser.

Dimmerable: + 10-

### **FEATURES**

**Article Code:** A245570 Material: Aluminium, Colour: polycarbonate Green Installation: Suspension, Ceiling Series: Design **Environment:** Indoor Area contract: Hospitality, Residential **Emission:** Direct/indirect