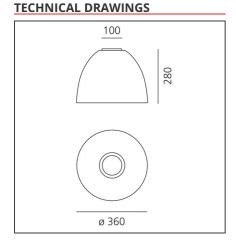

#### **DIMENSIONS**

Socket:

cm 28 **Impact Resistance:** N/D Height: **Base Diameter:** cm 10 **Glow Wire Test:** 850