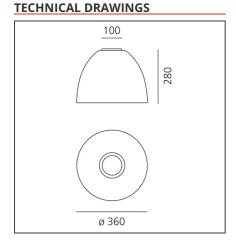

### **DIMENSIONS**

Socket:

 Height:
 cm 28
 Impact Resistance:
 N/D

 Base Diameter:
 cm 10
 Glow Wire Test:
 850