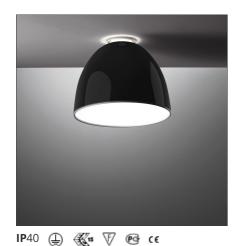

# **Nur Gloss Mini Ceiling - Black**

#### **DESCRIPTION**

A perfectly smooth and polished finish gives elegance to the classic Nur model. Painted aluminium body lamp; polycarbonate diffuser.

Dimmerable: + 10-

# **FEATURES**

**Article Code:** A245510 Material: Aluminium, Colour: Black polycarbonate Installation: Suspension, Ceiling Series: Design **Environment:** Indoor Area contract: Hospitality, Residential **Emission:** Direct/indirect