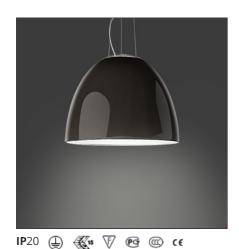

# Nur Gloss LED - Suspension - Grey - App Compatible

#### **DESCRIPTION**

#### **TECHNICAL DRAWINGS**

|--|

**Article Code:** A243490APP Material: Aluminum, Colour: Grey methacrylate, glass Series: Installation: Suspension Design Hospitality, Office, **Environment:** Indoor Area contract: Residential Direct/indirect **Emission:** 

## **Notes**

A new perfectly smooth and polished finish gives elegance to the classicNur model. All the versions are encased in a diffuser at the bottom.