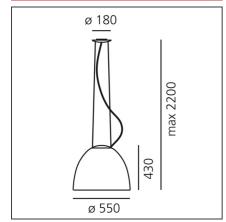

#### **TECHNICAL DRAWINGS**

|--|

**Article Code:** A243490APP Material: Aluminum, Colour: Grey methacrylate, glass Series: Installation: Suspension Design Hospitality, Office, **Environment:** Indoor Area contract: Residential Direct/indirect **Emission:** 

## **DIMENSIONS**

**Height:** cm 43 **Glow Wire Test:**  $650^{\circ}$ C **Max Height from ceiling:** cm 220