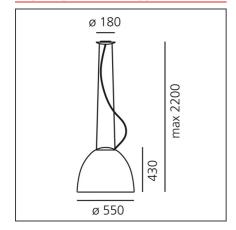

## **TECHNICAL DRAWINGS**

Dimmerable: + 10-

| <b>FEATURES</b> |
|-----------------|
| Article Code:   |
|                 |

A243490 Colour: Grey Installation: Suspension **Environment:** Indoor

Material: Aluminum, methacrylate, glass

# **DIMENSIONS**

cm 43 Height: Max Height from ceiling: cm 220 **Glow Wire Test:** 

650°C

2700K