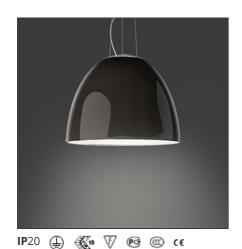

# **Nur Gloss LED - Suspension - Grey**

### **DESCRIPTION**

#### **Notes**

A new perfectly smooth and polished finish gives elegance to the classicNur model. All the versions are encased in a diffuser at the bottom.