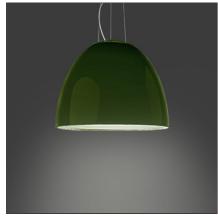

# **Nur Gloss LED - Suspension - Green - App Compatible**

## Notes

A new perfectly smooth and polished finish gives elegance to the classicNur model. All the versions are encased in a diffuser at the bottom.