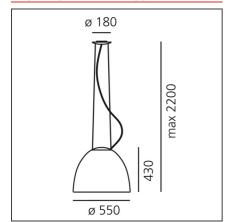

#### **TECHNICAL DRAWINGS**

## **DIMENSIONS**

**Height:** cm 43 **Glow Wire Test:**  $650^{\circ}$ C **Max Height from ceiling:** cm 220