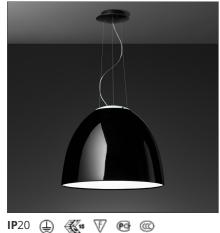

# **Nur Gloss LED - Suspension - Black - App Compatible**

**DESIGN BY** Ernesto Gismondi

**DESCRIPTION** 

# **Notes**

A new perfectly smooth and polished finish gives elegance to the classicNur model. All the versions are encased in a diffuser at the bottom.