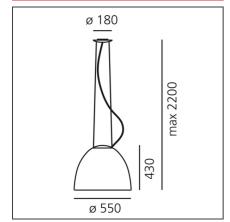

# **TECHNICAL DRAWINGS**

### **DIMENSIONS**

**Glow Wire Test:** 650°C Height: cm 43 Max Height from ceiling: cm 220