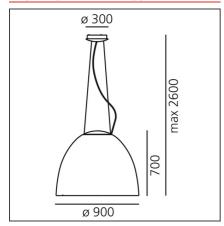

## **TECHNICAL DRAWINGS**

#### **DIMENSIONS**

**Height:** cm 70 **Glow Wire Test:** 650°C

**Base Diameter:** cm 18 **Max Height from ceiling:** cm 260