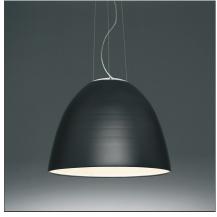

#### **DESCRIPTION**

#### **FEATURES**

**Article Code:** A243200 Material: Aluminium, Anthracite grey Colour: methacrylate, glass Installation: Suspension Series: Design, Metamorfosi **Environment:** Indoor Area contract: Hospitality, null, Residential