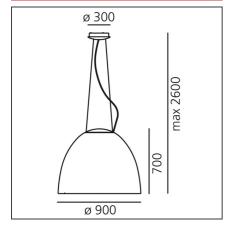

#### **TECHNICAL DRAWINGS**

#### **DIMENSIONS**

**Height:** cm 70 **Glow Wire Test:** 650°C

**Base Diameter:** cm 18 **Max Height from ceiling:** cm 260