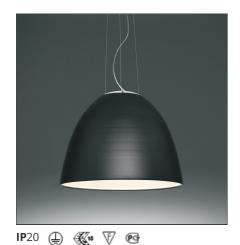

## **Nur 1618 - Anthracite Grey**

# Ernesto Gismondi DESCRIPTION

**DESIGN BY** 

#### **FEATURES**

**Article Code:** A242900 Material: Aluminium, Anthracite grey Colour: methacrylate, glass Installation: Suspension Series: Design, Metamorfosi **Environment:** Indoor Area contract: Hospitality, null, Residential