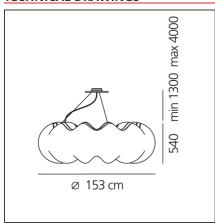

#### **TECHNICAL DRAWINGS**

## **DIMENSIONS**

cm 54 Height: Max Height from ceiling: cm 400