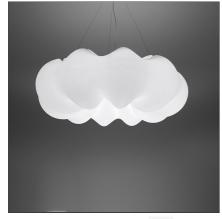

# Nuboli

**IP**20 ⊕ ▼

Dimmerable: + 10-

## **DESCRIPTION**

Suspension lamp: rotationally moulded polyethylene.