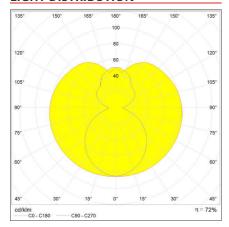

# **LIGHT DISTRIBUTION**

## **LUMINAIRE**

Socket:

| Power Supply: | Electronic | Delivered lumens output (lm):8842lm |        |
|---------------|------------|-------------------------------------|--------|
| Watt:         | 160W       | CCT:                                | 3000K  |
| Voltage:      | 230V-240V  | Efficiency:                         | 72%    |
|               |            | Efficacy:                           | 55lm/W |
|               |            | CRI:                                | 80     |