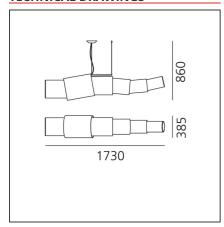

#### **TECHNICAL DRAWINGS**

## **DIMENSIONS**

| Lengtn:                  | cm 1/3  |
|--------------------------|---------|
| Width:                   | cm 38.5 |
| Height:                  | cm 86   |
| Max Height from ceiling: | cm 200  |