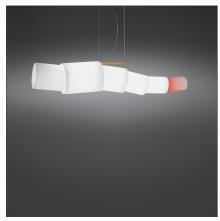

## **DESCRIPTION**

Suspension lamp. The dragon, a symbol of eternity and power in the Chinese tradition, is transformed from paper into glass and light. Six movable cylinders form a lamp with great impact and a strong personality. Steel structure; opal blown glass diffuser.