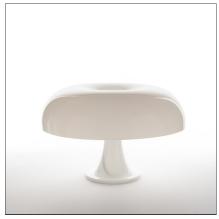

# **Nesso White**

IP20 □ 🐺 🔻 🖭 @

#### **DESCRIPTION**

Designed by Giancarlo Mattioli and Gruppo Architetti Urbanisti Città Nuova, in the glamorous 60's era, Nesso is an international icon of futuristic, democratic design. Part of the "Modern Classics" reissued line, it was a marvel of ABS thermoplastic injection-molding when first introduced in 1967 thus bringing industrial materials and methods to the home and office environments. A dash of color and a design inspired from nature, Nesso stems from the visionary identity of Artemide. Its' iconic curves wind into a true collectible, an expressive statement piece of internationally acclaimed calibre and fame. An iconic piece having staged its presence in various landmarks, Nesso is considered a valuable piece of art. An "icon" of design, part of the permanent collections of The Metropolitan Museum of Art and The Museum of Modern Art.