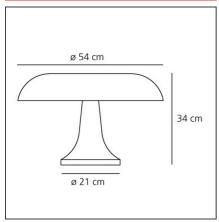

### **TECHNICAL DRAWINGS**

## **FEATURES**

| ILATORLS       |          |                    |                     |
|----------------|----------|--------------------|---------------------|
| Article Code:  | 0056010A | Material:          | ABS                 |
| Colour:        | White    | Series:            | Design, Modern      |
| Installation:  | Table    |                    | Classic             |
| Environment:   | Indoor   | Emission:          | Diffused And Direct |
|                |          |                    |                     |
| DIMENSIONS     |          |                    |                     |
| Height:        | cm 34    | Impact Resistance: | N/D                 |
| Base Diameter: | cm 21    | Glow Wire Test:    | 850°C               |
|                |          |                    |                     |