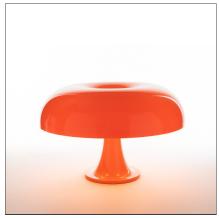

# **Nesso Orange**

### **DESCRIPTION**

Designed by Giancarlo Mattioli and Gruppo Architetti Urbanisti Città Nuova, in the glamorous 60's era, Nesso is an international icon of futuristic, democratic design. Part of the "Modern Classics" reissued line, it was a marvel of ABS thermoplastic injection-molding when first introduced in 1967 thus bringing industrial materials and methods to the home and office environments. A dash of color and a design inspired from nature, Nesso stems from the visionary identity of Artemide. Its' iconic curves wind into a true collectible, an expressive statement piece of internationally acclaimed calibre and fame. An iconic piece having staged its presence in various landmarks, Nesso is considered a valuable piece of art. An "icon" of design, part of the permanent collections of The Metropolitan Museum of Art and The Museum of Modern Art.