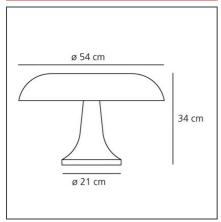

# **TECHNICAL DRAWINGS**

# **FEATURES**

**Base Diameter:** 

| Article Code:<br>Colour:<br>Installation: | 0056050A<br>Orange<br>Table | Material:<br>Series: | ABS Design, Modern Classic |
|-------------------------------------------|-----------------------------|----------------------|----------------------------|
| Environment:  DIMENSIONS                  | Indoor                      | Emission:            | Diffused And Direct        |
| Height:                                   | cm 34                       | Impact Resistance:   | N/D                        |