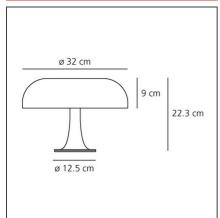

## **TECHNICAL DRAWINGS**

## **DIMENSIONS**

 Height:
 cm 22.3
 Impact Resistance:
 N/D

 Base Diameter:
 cm 12.5
 Glow Wire Test:
 850°C