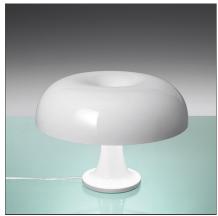

## **Nessino White**

## **DESCRIPTION**

Body and diffuser in polycarbonate.

#### **FEATURES**

| Article Code: | 0039060A | Material: | Polycarbonate       |
|---------------|----------|-----------|---------------------|
| Colour:       | White    | Series:   | Design              |
| Installation: | Table    | Emission: | Diffused And Direct |
| Environment:  | Indoor   |           |                     |