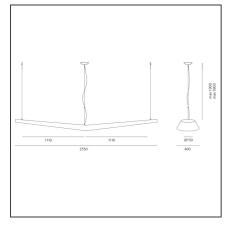

## TECHNICAL DRAWINGS

| Article Code:            | AK00400               | Material:                                       | Moulded                                 |
|--------------------------|-----------------------|-------------------------------------------------|-----------------------------------------|
| Colour:                  | White opaline         |                                                 | polypropylene,                          |
| Installation:            | Suspension            |                                                 | aluminium                               |
|                          |                       | Series:                                         | Indoor                                  |
|                          |                       | Area contract:                                  | Hospitality, Retail,<br>Office, Culture |
| DIMENSIONS               |                       |                                                 |                                         |
| Length:                  | cm 255                | Impact Resistance:                              | N.D.                                    |
| Weight:                  | kg 8.5                | Glow Wire Test:                                 | 750                                     |
| Max Height from ceiling: | cm 190                |                                                 |                                         |
| INCLUDED SOURCES         |                       |                                                 |                                         |
| Category:                | LED                   | Color temperature (K):                          | 3000K                                   |
| Number:                  | 1                     |                                                 |                                         |
| Watt:                    | 105W                  |                                                 |                                         |
| Туре:                    | 0                     |                                                 |                                         |
| Class:                   | А                     |                                                 |                                         |
| LUMINAIRE                |                       |                                                 |                                         |
| Power Supply:            | Electronic integrated | ed <b>Delivered lumens output (lm):</b> 12215lm |                                         |
| Watt:                    | 135W                  | CCT:                                            | 3000K                                   |
| Voltage:                 | 220V-240V             | Efficiency:                                     | 80%                                     |
|                          |                       | Efficacy:                                       | 90.48lm/W                               |
|                          |                       | CRI:                                            | 80                                      |