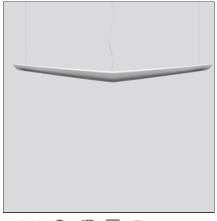

## DESCRIPTION

Single pendant with diffused lighting using 54W T16 fluorescent lamps and 105 W LED. Solid opaline diffuser in moulded polypropylene. The upper part has an opening for easy installation and maintainance. Luminaire comes complete with 1900mm or 5900mm long quick-adjustment steel suspension cables, ceiling plate and power cable. All the light sources are included (3000K).