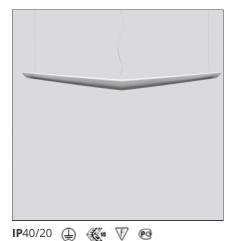

## DESCRIPTION

Single pendant with diffused lighting using 54W T16 fluorescent lamps and 105 W LED. Solid opaline diffuser in moulded polypropylene. The upper part has an opening for easy installation and maintainance. Luminaire comes complete with 1900mm or 5900mm long quick-adjustment steel suspension cables, ceiling plate and power cable. All the light sources are included (3000K).