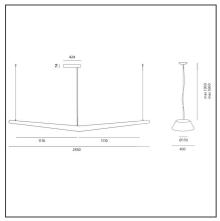

## **TECHNICAL DRAWINGS**

| FEATURES                                                                        |                                                 |                                                                                             |                                                                                             |
|---------------------------------------------------------------------------------|-------------------------------------------------|---------------------------------------------------------------------------------------------|---------------------------------------------------------------------------------------------|
| Article Code:<br>Colour:<br>Installation:                                       | AK00300<br>White opaline<br>Suspension          | Material:<br>Series:<br>Area contract:                                                      | Moulded<br>polypropylene,<br>aluminium<br>Indoor<br>Hospitality, Retail,<br>Office, Culture |
| DIMENSIONS                                                                      |                                                 |                                                                                             |                                                                                             |
| Length:<br>Weight:<br>Base Width:<br>Base Diameter:<br>Max Height from ceiling: | cm 255<br>kg 8.5<br>cm 7.4<br>cm 42.4<br>cm 190 | Impact Resistance:<br>Glow Wire Test:                                                       | N.D.<br>750                                                                                 |
| INCLUDED SOURCES                                                                |                                                 |                                                                                             |                                                                                             |
| Category:<br>Number:<br>Watt:<br>Type:<br>Class:                                | LED<br>1<br>105W<br>0<br>A                      | Color temperature (K):                                                                      | 3000K                                                                                       |
| LUMINAIRE                                                                       |                                                 |                                                                                             |                                                                                             |
| Power Supply:<br>Watt:<br>Voltage:                                              | Electronic integrated<br>135W<br>220V-240V      | Delivered lumens output (<br>CCT:<br>Efficiency:<br>Efficacy:<br>CRI:<br>Dimmable Typology: | lm):12215lm<br>3000K<br>80%<br>90.48lm/W<br>80<br>Dali                                      |