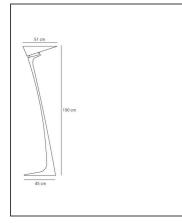

## TECHNICAL DRAWINGS

## DESCRIPTION

| Article Code:        | A014400                  | Material:              | Methacrylate,         |
|----------------------|--------------------------|------------------------|-----------------------|
| Colour:              | White                    |                        | technopolymer         |
| Installation:        | Floor                    | Series:                | Design                |
| Environment:         | Indoor                   | Area contract:         | Residential           |
|                      |                          | Emission:              | Indirect And Diffused |
| DIMENSIONS           |                          |                        |                       |
| Length:              | cm 51                    |                        |                       |
| Height:              | cm 190                   |                        |                       |
| Base Length:         | cm 45                    |                        |                       |
| NOT INCLUDED S       | OURCES                   |                        |                       |
| Category:            | HALO                     | Color Rendering:       | 1a                    |
| Number:              | 1                        | Color temperature (K): | 2950K                 |
| Watt:                | 400W                     |                        |                       |
| Lbs:                 | Qt-de12                  |                        |                       |
| Socket:              | R7s                      |                        |                       |
| ALTERNATIVE SO       | URCES                    |                        |                       |
| Category:            | LED                      |                        |                       |
| Number:              | 1                        |                        |                       |
| Watt:                | 11w                      |                        |                       |
| Delivered lumens out | <b>:put (lm):</b> 1110lm |                        |                       |
| Туре:                | 2                        |                        |                       |
| Socket:              | R7s                      |                        |                       |
| Class:               | A                        |                        |                       |
| LUMINAIRE            |                          |                        |                       |
| Watt:                | 400W                     | ССТ:                   | 3000K                 |
| Voltage:             | 220V-240V                |                        |                       |