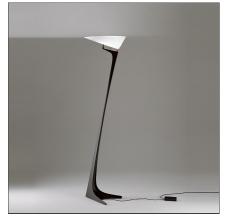

## Montjuic

IP20 🗆 🕅 🞯

## **DESIGN BY**

Santiago Calatrava

## DESCRIPTION

| Article Code:        | A014400                  | Material:              | Methacrylate,         |
|----------------------|--------------------------|------------------------|-----------------------|
| Colour:              | White                    |                        | technopolymer         |
| Installation:        | Floor                    | Series:                | Design                |
| Environment:         | Indoor                   | Area contract:         | Residential           |
|                      |                          | Emission:              | Indirect And Diffused |
| DIMENSIONS           |                          |                        |                       |
| Length:              | cm 51                    |                        |                       |
| Height:              | cm 190                   |                        |                       |
| Base Length:         | cm 45                    |                        |                       |
| NOT INCLUDED S       | OURCES                   |                        |                       |
| Category:            | HALO                     | Color Rendering:       | 1a                    |
| Number:              | 1                        | Color temperature (K): | 2950K                 |
| Watt:                | 400W                     |                        |                       |
| Lbs:                 | Qt-de12                  |                        |                       |
| Socket:              | R7s                      |                        |                       |
| ALTERNATIVE SO       | URCES                    |                        |                       |
| Category:            | LED                      |                        |                       |
| Number:              | 1                        |                        |                       |
| Watt:                | 11w                      |                        |                       |
| Delivered lumens out | <b>:put (lm):</b> 1110lm |                        |                       |
| Туре:                | 2                        |                        |                       |
| Socket:              | R7s                      |                        |                       |
| Class:               | A                        |                        |                       |
| LUMINAIRE            |                          |                        |                       |
| Watt:                | 400W                     | ССТ:                   | 3000K                 |
| Voltage:             | 220V-240V                |                        |                       |