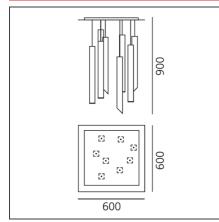

PRODUCT DATA SHEET

# Miyako Chandelier - 6 LED + 2 Decorative



**IP**20 **⊕** 

#### **DESIGN BY**

Studio 63

#### **DESCRIPTION**

Miyako is a complete system with different solutions according to light performance and type, and to the various colours available: it can create spectacular effects or integrate gently in any environment, guaranteeing excellent light performance. Miyako is available in two different body sizes (30 or 55 cmm of lenght). The chandelier version consists of 8 elements Miyako 55.

### **TECHNICAL DRAWINGS**



#### **FEATURES**

Article Code:---Material:AluminumColour:Satin brass / White /Series:Scenarios

Aluminium / Black
Installation: Suspension
Environment: Indoor

#### **DIMENSIONS**

Height:cm 90Base Length:cm 60Base Width:cm 60

## **INCLUDED SOURCES**

Category:LEDColor temperature (K):3000KNumber:6

 Watt:
 6W

 Type:
 0

 Class:
 A

## **LUMINAIRE**

Watt: 36W Delivered lumens output (lm):1080lm

CCT: 3000K CRI: 85