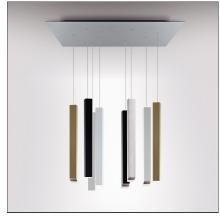

#### **DESCRIPTION**

Miyako is a complete system with different solutions according to light performance and type, and to the various colours available: it can create spectacular effects or integrate gently in any environment, guaranteeing excellent light performance. Miyako is available in two different body sizes (30 or 55 cmm of lenght). The chandelier version consists of 8 elements Miyako 55.

#### **FEATURES**

Article Code:---Material:AluminumColour:Satin brass / White /Series:Scenarios

Aluminium / Black
Installation: Suspension
Environment: Indoor