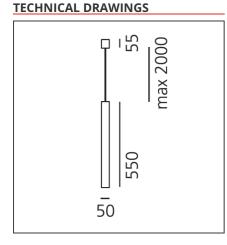

### **DESCRIPTION**

Miyako is a complete system with different solutions according to light performance and type, and to the various colours available: it can create spectacular effects or integrate gently in any environment, guaranteeing excellent light performance. Miyako is available in two different body sizes (30 or 55 cmm of lenght). The chandelier version consists of 8 elements Miyako 55.

### **FEATURES**

**Article Code:** Material: Aluminum Colour: White Series: Scenarios Installation: Suspension

**Environment:** Indoor

**DIMENSIONS** 

Height: cm 55 Max Height from ceiling: cm 200

**INCLUDED SOURCES** 