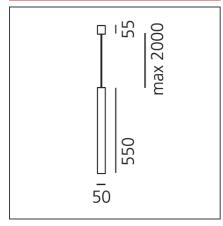

# **TECHNICAL DRAWINGS**

## **DIMENSIONS**

Height: cm 55 Max Height from ceiling: cm 200