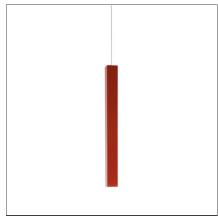

# Miyako 55 suspension - Red

**IP**20 **⊕** 

#### **DESCRIPTION**

Miyako is a complete system with different solutions according to light performance and type, and to the various colours available: it can create spectacular effects or integrate gently in any environment, guaranteeing excellent light performance. Miyako is available in two different body sizes (30 or 55 cmm of lenght). The chandelier version consists of 8 elements Miyako 55.