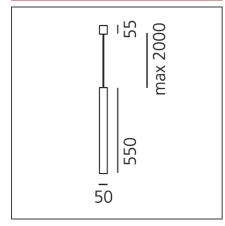

## **TECHNICAL DRAWINGS**

#### **DIMENSIONS**

**Environment:** 

Height: cm 55 Max Height from ceiling: cm 200