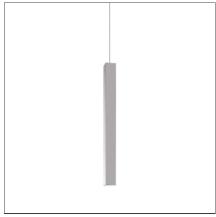

# Miyako 55 suspension - Aluminium

#### **DESCRIPTION**

Miyako is a complete system with different solutions according to light performance and type, and to the various colours available: it can create spectacular effects or integrate gently in any environment, guaranteeing excellent light performance. Miyako is available in two different body sizes (30 or 55 cmm of lenght). The chandelier version consists of 8 elements Miyako 55.

#### **FEATURES**

**Article Code:** Material: Aluminum Colour: Aluminium Series: Scenarios Installation: Suspension

**Environment:** Indoor

**DIMENSIONS** 

Height: cm 55 Max Height from ceiling: cm 200

**INCLUDED SOURCES** 