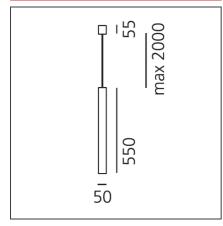

## **TECHNICAL DRAWINGS**

#### **FEATURES**

**Article Code:** Material: Aluminum Colour: Aluminium Series: Scenarios Installation: Suspension

**Environment:** Indoor

**DIMENSIONS** 

Height: cm 55 Max Height from ceiling: cm 200

**INCLUDED SOURCES** 