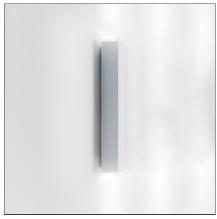

# Miyako 30 wall - White

**IP**20 ⊕

#### **DESCRIPTION**

Miyako is a complete system with different solutions according to light performance and type, and to the various colours available: it can create spectacular effects or integrate gently in any environment, guaranteeing excellent light performance. Miyako is available in two different body sizes (30 or 55 cmm of lenght). The chandelier version consists of 8 elements Miyako 55.