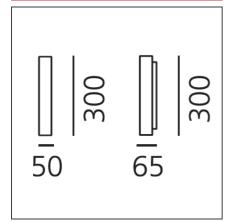

#### **TECHNICAL DRAWINGS**

| FEATU | RES |  |
|-------|-----|--|
|-------|-----|--|

| Article Code: Colour: Installation: Environment: | White Wall, Ceiling | Material:<br>Series: | Aluminum<br>Scenarios |
|--------------------------------------------------|---------------------|----------------------|-----------------------|
| DIMENSIONS                                       | muooi               |                      |                       |