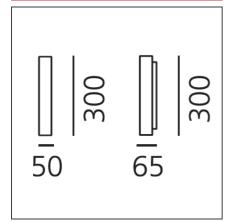

## **TECHNICAL DRAWINGS**

| Satin brass<br>Wall, Ceiling<br>Indoor | Material:<br>Series:                                 | Aluminum<br>Scenarios                                                                   |
|----------------------------------------|------------------------------------------------------|-----------------------------------------------------------------------------------------|
|                                        |                                                      |                                                                                         |
| cm 5<br>cm 6.5<br>cm 30                |                                                      |                                                                                         |
|                                        |                                                      |                                                                                         |
| LED<br>1<br>10W<br>0<br>A              | Color temperature (K):                               | 3000K                                                                                   |
|                                        | wall, Ceiling Indoor  cm 5 cm 6.5 cm 30  LED 1 10W 0 | Satin brass Wall, Ceiling Indoor  Cm 5 cm 6.5 cm 30  LED Color temperature (K): 1 10W 0 |