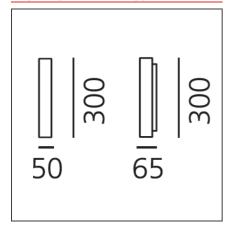

## **TECHNICAL DRAWINGS**

**Article Code:** Material: Aluminum Colour: Red Series: Scenarios Installation: Wall, Ceiling

**Environment:** Indoor

**DIMENSIONS** 

Length: cm 5 Width: cm 6.5 Height: cm 30

**INCLUDED SOURCES** 