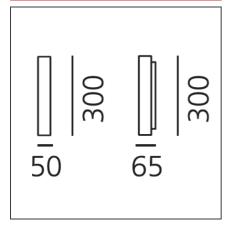

## **TECHNICAL DRAWINGS**

| FEATURES                                                  |                                      |                                                                         |                                                     |
|-----------------------------------------------------------|--------------------------------------|-------------------------------------------------------------------------|-----------------------------------------------------|
| Article Code:<br>Colour:<br>Installation:<br>Environment: | Aluminium<br>Wall, Ceiling<br>Indoor | Material:<br>Series:                                                    | Aluminum<br>Scenarios                               |
| DIMENSIONS                                                |                                      |                                                                         |                                                     |
| Length:<br>Width:<br>Height:                              | cm 5<br>cm 6.5<br>cm 30              |                                                                         |                                                     |
| INCLUDED SOURCES                                          |                                      |                                                                         |                                                     |
| Category:<br>Number:<br>Watt:<br>Type:<br>Class:          | LED<br>1<br>10W<br>0<br>A            | Color temperature (K):                                                  | 3000K                                               |
| LUMINAIRE                                                 |                                      |                                                                         |                                                     |
| Watt:                                                     | 7W                                   | Delivered lumens output (lr<br>CCT:<br>Efficiency:<br>Efficacy:<br>CRI: | <b>n):</b> 243lm<br>3000K<br>70%<br>34.73lm/W<br>80 |