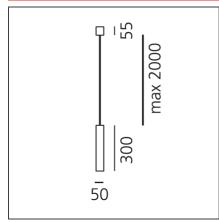

## **TECHNICAL DRAWINGS**

## **FEATURES**

**Environment:** 

**Article Code:** Material: Aluminum Colour: White Series: Scenarios Installation: Suspension

Indoor

**DIMENSIONS** 

Height: cm 30 Max Height from ceiling: cm 200

**INCLUDED SOURCES** 