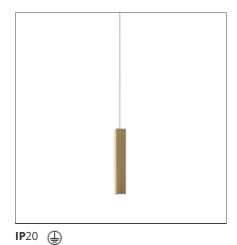

# Miyako 30 suspension - Satin brass

#### **DESCRIPTION**

Miyako is a complete system with different solutions according to light performance and type, and to the various colours available: it can create spectacular effects or integrate gently in any environment, guaranteeing excellent light performance. Miyako is available in two different body sizes (30 or 55 cmm of lenght). The chandelier version consists of 8 elements Miyako 55.

#### **FEATURES**

**Article Code:** Material: Aluminum Colour: Satin brass Series: Scenarios Installation: Suspension

**Environment:** Indoor