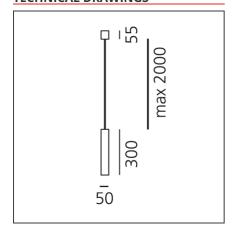

# **TECHNICAL DRAWINGS**

#### **DIMENSIONS**

Height: cm 30 Max Height from ceiling: cm 200