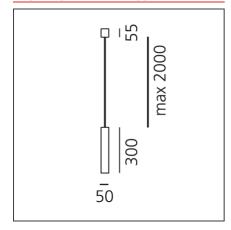

#### **TECHNICAL DRAWINGS**

## **DIMENSIONS**

Height: cm 30 Max Height from ceiling: cm 200