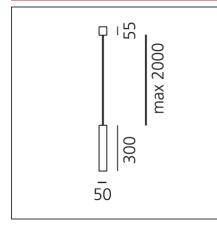

## **TECHNICAL DRAWINGS**

| F | E/ | ۱ | U | R | ES |  |
|---|----|---|---|---|----|--|
|   |    |   |   |   |    |  |

|            | Material:                                                           | Aluminum                                                                                                                |  |
|------------|---------------------------------------------------------------------|-------------------------------------------------------------------------------------------------------------------------|--|
| Black      | Series:                                                             | Scenarios                                                                                                               |  |
| Suspension |                                                                     |                                                                                                                         |  |
| Indoor     |                                                                     |                                                                                                                         |  |
|            |                                                                     |                                                                                                                         |  |
| cm 30      |                                                                     |                                                                                                                         |  |
| cm 200     |                                                                     |                                                                                                                         |  |
|            |                                                                     |                                                                                                                         |  |
| LED        | Color temperature (K):                                              | 3000K                                                                                                                   |  |
| 1          |                                                                     |                                                                                                                         |  |
| 6W         |                                                                     |                                                                                                                         |  |
| 0          |                                                                     |                                                                                                                         |  |
| А          |                                                                     |                                                                                                                         |  |
|            |                                                                     |                                                                                                                         |  |
| 5W         | Delivered lumens output (lm):180lm                                  |                                                                                                                         |  |
|            | сст:                                                                | 3000K                                                                                                                   |  |
|            | Suspension<br>Indoor<br>cm 30<br>cm 200<br>LED<br>1<br>6W<br>0<br>A | Black Series:   Suspension Indoor   cm 30 cm 200   LED Color temperature (K):   1 6W   0 A   5W Delivered lumens output |  |