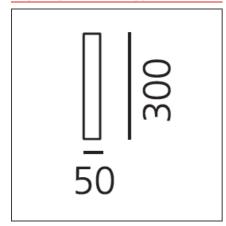

## **TECHNICAL DRAWINGS**

| FEATURES             |            |           |           |
|----------------------|------------|-----------|-----------|
| Article Code:        |            | Material: | Aluminum  |
| Colour:              | White      | Series:   | Scenarios |
| Lorent all and a sec | M-II C-II: |           |           |

Installation: Wall, Ceiling
Environment: Indoor

**DIMENSIONS** 

**Length:** cm 5 **Height:** cm 30

**INCLUDED SOURCES** 

 Category:
 LED
 Color temperature (K):
 3000K

 Number:
 1

 Watt:
 6W

 Type:
 0