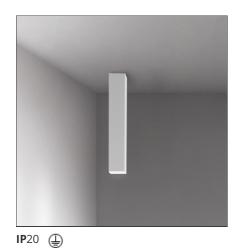

## Miyako 30 ceiling - White

**DESIGN BY**Studio 63

**DESCRIPTION** 

Miyako is a complete system with different solutions according to light performance and type, and to the various colours available: it can create spectacular effects or integrate gently in any environment, guaranteeing excellent light performance. Miyako is available in two different body sizes (30 or 55 cmm of lenght). The chandelier version consists of 8 elements Miyako 55.

Installation: Wall, Ceiling
Environment: Indoor

**DIMENSIONS** 

**Length:** cm 5 **Height:** cm 30

**INCLUDED SOURCES** 

 Category:
 LED
 Color temperature (K):
 3000K

 Number:
 1

 Watt:
 6W

 Type:
 0