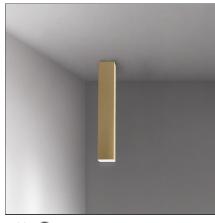

# Miyako 30 ceiling - Satin brass

**IP**20 **⊕** 

#### **DESCRIPTION**

Miyako is a complete system with different solutions according to light performance and type, and to the various colours available: it can create spectacular effects or integrate gently in any environment, guaranteeing excellent light performance. Miyako is available in two different body sizes (30 or 55 cmm of lenght). The chandelier version consists of 8 elements Miyako 55.