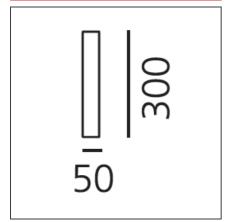

3000K

80

PRODUCT DATA SHEET

# Miyako 30 ceiling - Satin brass



**IP**20 **⊕** 

#### **DESIGN BY**

Studio 63

#### **DESCRIPTION**

Miyako is a complete system with different solutions according to light performance and type, and to the various colours available: it can create spectacular effects or integrate gently in any environment, guaranteeing excellent light performance. Miyako is available in two different body sizes (30 or 55 cmm of lenght). The chandelier version consists of 8 elements Miyako 55.

# **TECHNICAL DRAWINGS**



**Article Code:** Material: Aluminum Colour: Satin brass Series: Scenarios Installation: Wall, Ceiling **Environment:** Indoor

## **DIMENSIONS**

Length: cm 5 Height: cm 30

# **INCLUDED SOURCES**

Category: LED Color temperature (K): Number: Watt: 6W 0 Type: Class:

5W

## **LUMINAIRE**

Watt:

Delivered lumens output (Im):180lm CCT: 3000K Efficiency: 75% Efficacy: 36.09lm/W

CRI: