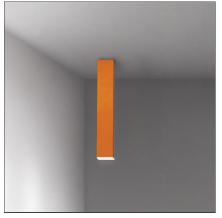

## Miyako 30 ceiling - Orange

IP20 🔔

## DESCRIPTION

Miyako is a complete system with different solutions according to light performance and type, and to the various colours available: it can create spectacular effects or integrate gently in any environment, guaranteeing excellent light performance. Miyako is available in two different body sizes (30 or 55 cmm of lenght). The chandelier version consists of 8 elements Miyako 55.