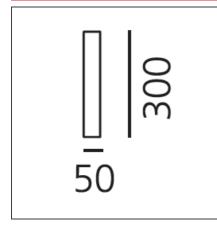

## **TECHNICAL DRAWINGS**

| FEATURES                                                      |                                   |                                                               |                                                  |
|---------------------------------------------------------------|-----------------------------------|---------------------------------------------------------------|--------------------------------------------------|
| Article Code:<br>Colour:<br>Installation:<br>Environment:     | Orange<br>Wall, Ceiling<br>Indoor | Material:<br>Series:                                          | Aluminum<br>Scenarios                            |
| DIMENSIONS                                                    |                                   |                                                               |                                                  |
| Length:<br>Height:                                            | cm 5<br>cm 30                     |                                                               |                                                  |
| INCLUDED SOURCES                                              |                                   |                                                               |                                                  |
| Category:<br>Number:<br>Watt:<br>Type:<br>Class:<br>LUMINAIRE | LED<br>1<br>6W<br>0<br>A          | Color temperature (K):                                        | 3000K                                            |
| Watt:                                                         | 5W                                | Delivered lumens output (<br>CCT:<br>Efficiency:<br>Efficacy: | ( <b>Im):</b> 180lm<br>3000K<br>75%<br>36.09lm/W |