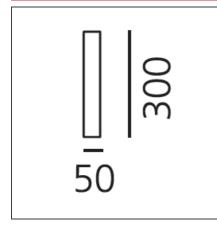

## **TECHNICAL DRAWINGS**

| FEATURES                                                  |                                  |                                                                   |                       |
|-----------------------------------------------------------|----------------------------------|-------------------------------------------------------------------|-----------------------|
| Article Code:<br>Colour:<br>Installation:<br>Environment: | Black<br>Wall, Ceiling<br>Indoor | Material:<br>Series:                                              | Aluminum<br>Scenarios |
| DIMENSIONS                                                |                                  |                                                                   |                       |
| Length:<br>Height:                                        | cm 5<br>cm 30                    |                                                                   |                       |
| INCLUDED SOURCES                                          |                                  |                                                                   |                       |
| Category:<br>Number:<br>Watt:<br>Type:<br>Class:          | LED<br>1<br>6W<br>0<br>A         | Color temperature (K):                                            | 3000K                 |
| LUMINAIRE                                                 |                                  |                                                                   |                       |
| Watt:                                                     | 5W                               | Delivered lumens output (lm):180lm   CCT: 3000K   Efficiency: 75% |                       |