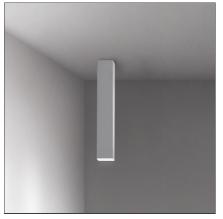

## Miyako 30 ceiling - Aluminium

IP20 🔔

## DESCRIPTION

Miyako is a complete system with different solutions according to light performance and type, and to the various colours available: it can create spectacular effects or integrate gently in any environment, guaranteeing excellent light performance. Miyako is available in two different body sizes (30 or 55 cmm of lenght). The chandelier version consists of 8 elements Miyako 55.