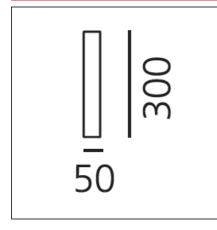

## **TECHNICAL DRAWINGS**

| FEATURES                                                  |                                          |                                    |                       |
|-----------------------------------------------------------|------------------------------------------|------------------------------------|-----------------------|
| Article Code:<br>Colour:<br>Installation:<br>Environment: | <br>Aluminium<br>Wall, Ceiling<br>Indoor | Material:<br>Series:               | Aluminum<br>Scenarios |
| DIMENSIONS                                                |                                          |                                    |                       |
| Length:<br>Height:                                        | cm 5<br>cm 30                            |                                    |                       |
| INCLUDED SOURCES                                          |                                          |                                    |                       |
| Category:                                                 | LED                                      | Color temperature (K):             | 3000K                 |
| Number:                                                   | 1                                        |                                    |                       |
| Watt:                                                     | 6W                                       |                                    |                       |
| Туре:                                                     | 0                                        |                                    |                       |
| Class:                                                    | A                                        |                                    |                       |
| LUMINAIRE                                                 |                                          |                                    |                       |
| Watt:                                                     | 5W                                       | Delivered lumens output (lm):180lm |                       |
|                                                           |                                          | CCT:                               | 3000K                 |
|                                                           |                                          | Efficiency:                        | 75%                   |
|                                                           |                                          | Efficacy:                          | 36.09lm/W             |