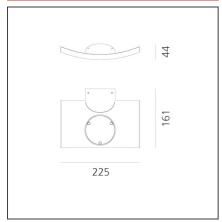

## **TECHNICAL DRAWINGS**

## **DIMENSIONS**

| Length: | cm 20 | Glow Wire Test: | 850 |
|---------|-------|-----------------|-----|
| Width:  | cm 15 |                 |     |
| Height: | cm 4  |                 |     |