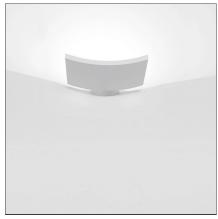

# **Microsurf White**

IP20 ⊕ 🕸 c€

## **DESCRIPTION**

A minimal, almost unobstrusive design to be integrated into any architectural setting. Materials: die-cast painted aluminium.