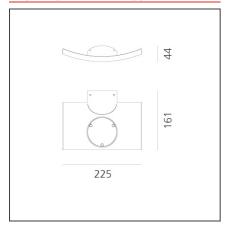

### **TECHNICAL DRAWINGS**

#### **DIMENSIONS**

| Length: | cm 20 | Glow Wire Test: | 850 |
|---------|-------|-----------------|-----|
| Width:  | cm 15 |                 |     |
| Height: | cm 4  |                 |     |