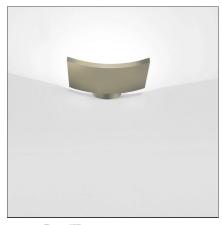

# **Microsurf Gold**

IP20 ⊕ 🐒 € C€

### **DESCRIPTION**

A minimal, almost unobstrusive design to be integrated into any architectural setting. Materials: die-cast painted aluminium.

## **FEATURES**

| Article Code: | 1646050A | Material: | Aluminium |
|---------------|----------|-----------|-----------|
| Colour:       | Gold     | Series:   | Design    |
| Installation: | Wall     | Emission: | Indirect  |
| Environment:  | Indoor   |           |           |