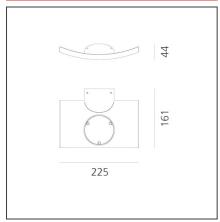

### **TECHNICAL DRAWINGS**

| FEATURES | , |
|----------|---|
|----------|---|

| Article Code: | 1646040A | Material: | Aluminium |
|---------------|----------|-----------|-----------|
| Colour:       | Bronze   | Series:   | Design    |
| Installation: | Wall     | Emission: | Indirect  |
| Environment:  | Indoor   |           |           |

### **DIMENSIONS**

| Length: | cm 20 | Glow Wire Test: |
|---------|-------|-----------------|
| Width:  | cm 15 |                 |
| Height: | cm 4  |                 |