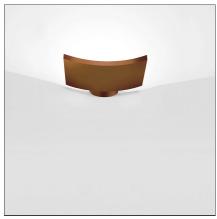

# **Microsurf Bronze**

IP20 ⊕ 🕸 c€

### **DESCRIPTION**

**DESIGN BY** Neil Poulton

A minimal, almost unobstrusive design to be integrated into any architectural setting. Materials: die-cast painted aluminium.